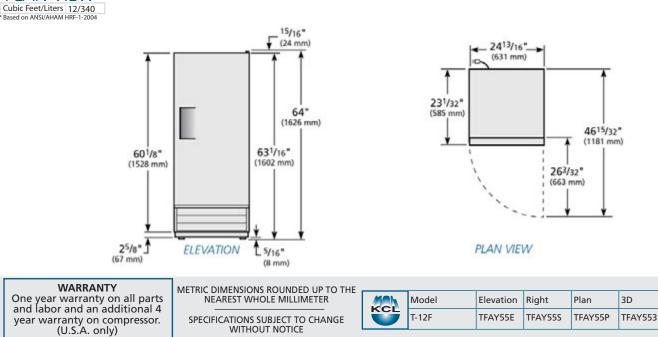

|       |       |         | Cabinet Dimensions<br>(inches)<br>(mm) |       |       |     |              | NEMA | Cord<br>Length<br>(total ft.) | Crated<br>Weight<br>(lbs.) |      |
|-------|-------|---------|----------------------------------------|-------|-------|-----|--------------|------|-------------------------------|----------------------------|------|
| Model | Doors | Shelves | L                                      | D     | H*    | HP  | Voltage      | Amps | Config.                       | (total m)                  | (kg) |
| T-12F | 1     | 3       | 241/8                                  | 231⁄8 | 631⁄8 | 1⁄4 | 115/60/1     | 2.6  | 5-15P                         | 9                          | 190  |
|       |       |         | 632                                    | 588   | 1604  | 1⁄3 | 230-240/50/1 | 2.5  |                               | 2.74                       | 87   |

\* Height does not include 1" (26 mm) for door hinge.

▲ Plug type varies by country.

|      |                   | APPROVALS: | AVAILABLE AT: |  |  |
|------|-------------------|------------|---------------|--|--|
| 6/10 | Printed in U.S.A. |            |               |  |  |