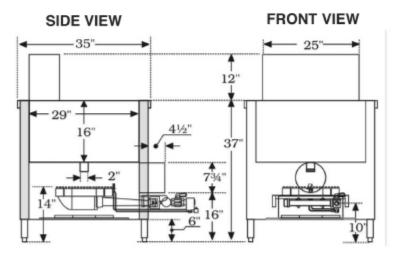

## THE UNISOURCE HEAVY DUTY BAGEL KETTLE™

| Kettle Specifications |                 |             |            |         |        |
|-----------------------|-----------------|-------------|------------|---------|--------|
|                       | Tank Dimensions |             | Gas        |         | Flue   |
| Capacity*             | Inside Diameter | Inside Deep | Connection | BTU/hr. | Outlet |
| 45 gal.               | 29"             | 16"         | 3/4"       | 200,000 | 8"     |