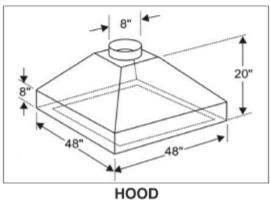

THE UNISOURCE HEAVY DUTY
45 GALLON CAPACITY BAGEL BOILER

**BAGEL KETTLE HOOD** 

Follow the Leader™

<sup>\*</sup>Also available in 25-gallon capacity with 3 ft. square hood

10/13/04

#386-83-E

Phone: (888) 443-8782 • Fax: (516) 681-0845 • email: info@unisourcefoodequipment.com • www.unisourcefoodequipment.com 56 Rockland Drive, Jericho NY 11753