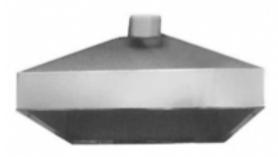

THE UNISOURCE HEAVY DUTY
45 GALLON CAPACITY BAGEL BOILER

**BAGEL KETTLE HOOD** 

Follow the Leader™