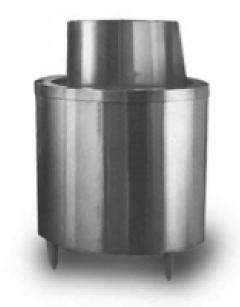

# THE UNISOURCE HEAVY DUTY BAGEL KETTLE™

Unique spun bowl design allows heat Transfer on bowl sides, as well as bottom, for faster boiling and greater efficiency and gas savings of hundreds of dollars annually.

45 Gallon Capacity bowl.

No electric requirements and an improved, aga certified vent system will save hundreds of dollars in construction and installation costs.

Quality, high efficiency burner is adjustable from 80,000 to 180,000 btu's per hour.

## THE UNISOURCE HEAVY DUTY BAGEL KETTLE™

| Kettle Specifications |                 |             |            |         |        |
|-----------------------|-----------------|-------------|------------|---------|--------|
|                       | Tank Dimensions |             | Gas        |         | Flue   |
| Capacity*             | Inside Diameter | Inside Deep | Connection | BTU/hr. | Outlet |
| 45 gal.               | 29"             | 16"         | 3/4"       | 200,000 | 8"     |