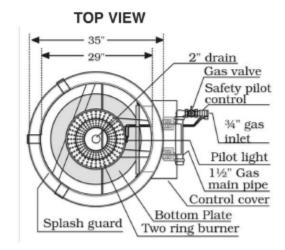

## THE UNISOURCE HEAVY DUTY BAGEL KETTLE™

| Kettle Specifications |                 |             |            |         |        |
|-----------------------|-----------------|-------------|------------|---------|--------|
|                       | Tank Dimensions |             | Gas        |         | Flue   |
| Capacity*             | Inside Diameter | Inside Deep | Connection | BTU/hr. | Outlet |
| 45 gal.               | 29"             | 16"         | 3/4"       | 200,000 | 8"     |