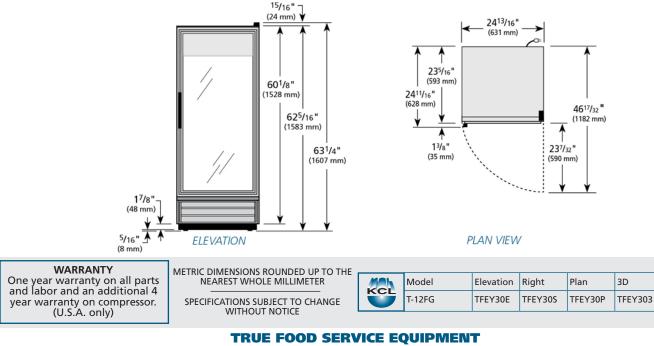

|        | 1     |         | (                                      | Chart dim | ensions r | ounded | up to the nearest 1/8" | (millimete | rs rounded                    | up to next wh |
|--------|-------|---------|----------------------------------------|-----------|-----------|--------|------------------------|------------|-------------------------------|---------------|
|        |       |         | Cabinet Dimensions<br>(inches)<br>(mm) |           |           |        |                        | NEMA       | Cord<br>Length<br>(total ft.) |               |
| Model  | Doors | Shelves | L                                      | D†        | H*        | HP     | Voltage                | Amps       | Config.                       | • • •         |
| T-12FG | 1     | 3       | 241/8                                  | 233⁄8     | 623⁄8     | 1⁄3    | 115/60/1               | 6.4        | 5-15P                         | 9             |
|        |       |         | 632                                    | 594       | 1585      | N/A    |                        | N/A        |                               | 2.74          |

Depth does not include 1%" (35 mm) for door handle.
\* Height does not include 1" (26 mm) for upper door hinge.
note: T-12FG standard with leg levellers, optional 2½" (64 mm) diameter castors available, legs not available.